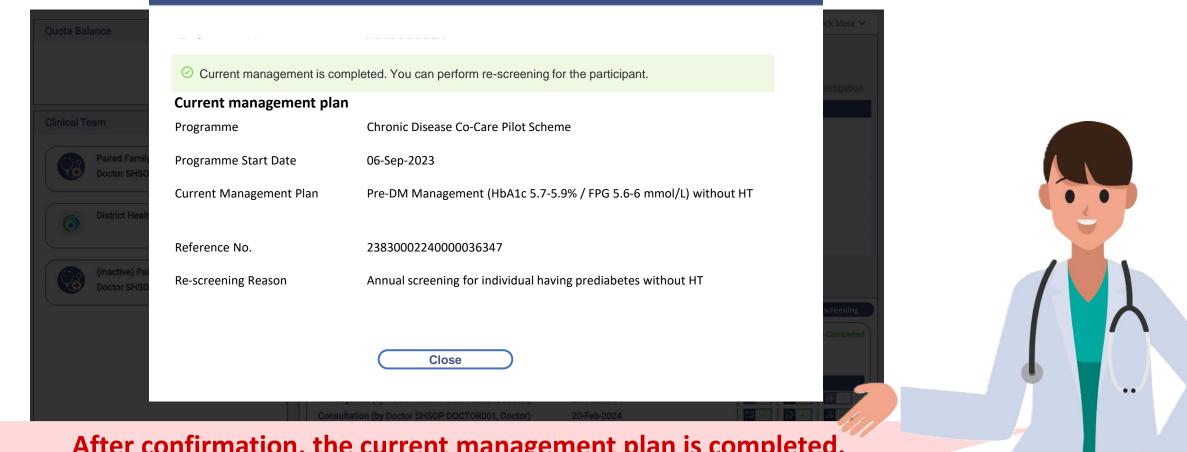

# 2. Select the Re-screening Reason & Confirm (3/3)

After confirmation, the current management plan is completed. The new screening phase starts.