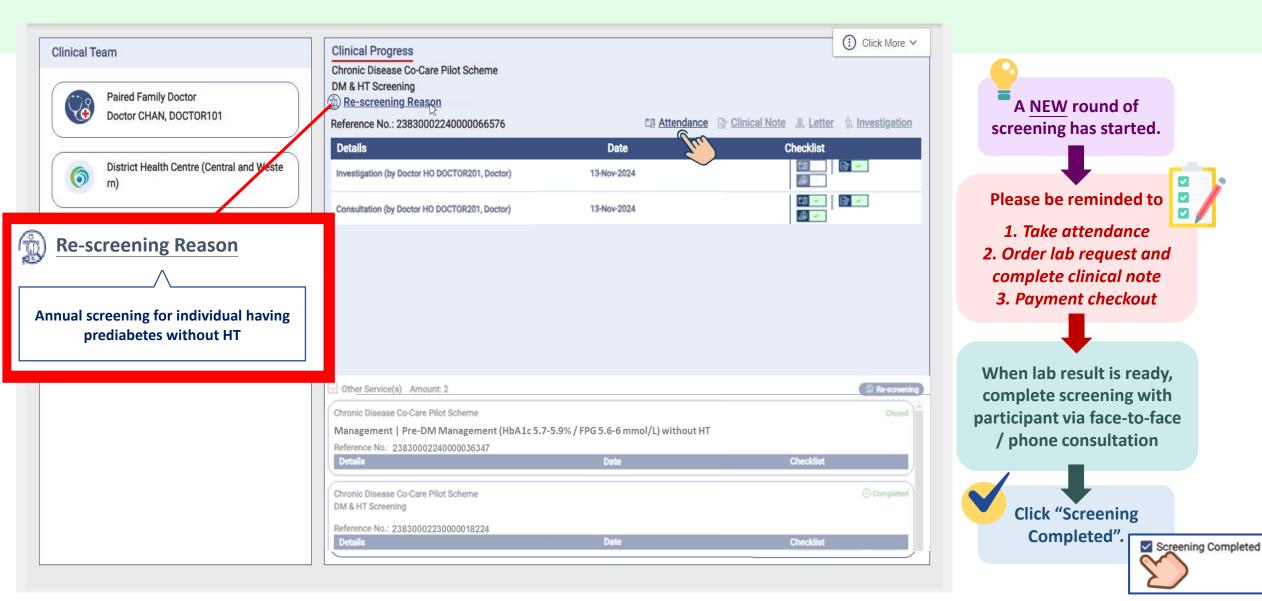

Re-screening earlier than 3 years can be initiated by family doctors due to the following reasons:

Annual screening for individual having prediabetes without HT

High-risk individual requiring more frequent screening Change in clinical condition requiring more frequent screening

### **1. Click "Re-screening" in Health Profile**

|                | Quota Balance                                   | Clinical Progress<br>Chronic Disease Co-Care Pilot Scheme                                                 |                      | Click More V           |
|----------------|-------------------------------------------------|-----------------------------------------------------------------------------------------------------------|----------------------|------------------------|
| \$<br>€<br>III |                                                 | Management   Pre-DM Management (HbA1c 5.7-5.9% / FPG 5.6-6 mmol/L)<br>Reference No.: 23830002240000036347 | Cinical Note  Letter |                        |
|                |                                                 | Details Date                                                                                              | Checklist            | ал <u>1110019 1101</u> |
| Health Profile | Clinical Team                                   |                                                                                                           |                      |                        |
|                | Paired Family Doctor<br>Doctor SHSOP, DOCTOR002 |                                                                                                           |                      |                        |
|                | District Health Centre (Kwai Tsing)             |                                                                                                           |                      |                        |
|                | (Inactive) Paired Family Doctor                 |                                                                                                           |                      |                        |
|                | Doctor SHSOP, DOCTOR001                         |                                                                                                           | C                    | ·                      |
|                |                                                 | Other Service(s) Amount: 1                                                                                |                      | 🛞 Re-screening         |
|                |                                                 | Chronic Disease Co-Care Pilot Scheme<br>DM & HT Screening                                                 |                      |                        |
|                |                                                 | Reference No.: 23830002230000018224                                                                       |                      |                        |
|                |                                                 | Details   Date     Investigation (by Doctor SHSOP DOCTOR001, Doctor)   20-Feb-20                          | Checklist            |                        |
|                |                                                 | Consultation (by Doctor SHSOP DOCTOR001, Doctor) 20-Feb-20                                                |                      |                        |
|                |                                                 |                                                                                                           |                      |                        |

# 2. Select the Re-screening Reason & Confirm (1/3)

| Programme                  | Chronic Disease Co-Care Pilot Scheme                                                                                                                                                                                                                                                                    |   |                          |        |                |
|----------------------------|---------------------------------------------------------------------------------------------------------------------------------------------------------------------------------------------------------------------------------------------------------------------------------------------------------|---|--------------------------|--------|----------------|
| Programme Start Date       | 06-Sep-2023                                                                                                                                                                                                                                                                                             |   | l⊒⁄ <u>Clinical Note</u> |        |                |
| Current Management<br>Plan | Pre-DM Management (HbA1c 5.7-5.9% / FPG 5.6-6<br>mmol/L) without HT                                                                                                                                                                                                                                     |   | Check                    |        |                |
| Reference No.              | 23830002240000036347                                                                                                                                                                                                                                                                                    |   |                          |        |                |
| Re-screening Reason        | Please select   Screening every 3 years for individual with normal screening prediabetes without HT   Annual screening for individual having prediabetes without HT   High-risk individual requiring more frequent screening   Other (Please Specify)   Other (Please Specify)   Other (Please Specify) |   |                          | ~      | ning<br>tount: |
|                            |                                                                                                                                                                                                                                                                                                         | • | Confirm                  | Cancel |                |