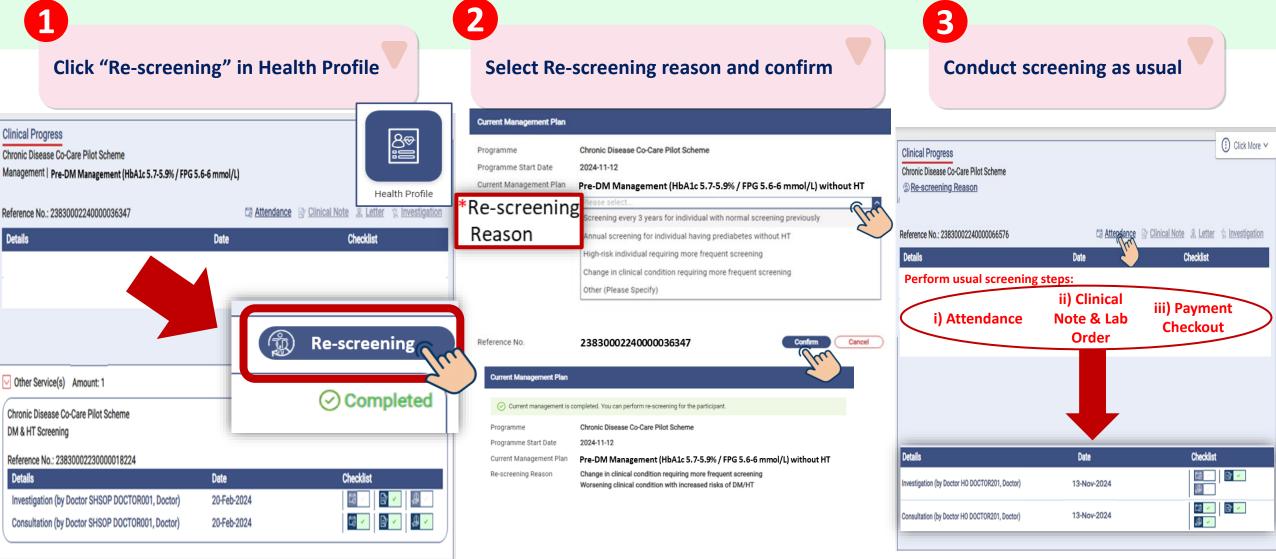

### **1. Click "Re-screening" in Health Profile**

|                | Quota Balance                                   | Clinical Progress<br>Chronic Disease Co-Care Pilot Scheme                                                 |                      | Click More V           |
|----------------|-------------------------------------------------|-----------------------------------------------------------------------------------------------------------|----------------------|------------------------|
| \$<br>€<br>III |                                                 | Management   Pre-DM Management (HbA1c 5.7-5.9% / FPG 5.6-6 mmol/L)<br>Reference No.: 23830002240000036347 | Cinical Note  Letter |                        |
|                |                                                 | Details Date                                                                                              | Checklist            | ал <u>1110019 1101</u> |
| Health Profile | Clinical Team                                   |                                                                                                           |                      |                        |
|                | Paired Family Doctor<br>Doctor SHSOP, DOCTOR002 |                                                                                                           |                      |                        |
|                | District Health Centre (Kwai Tsing)             |                                                                                                           |                      |                        |
|                | (Inactive) Paired Family Doctor                 |                                                                                                           |                      |                        |
|                | Doctor SHSOP, DOCTOR001                         |                                                                                                           | C                    | ·                      |
|                |                                                 | Other Service(s) Amount: 1                                                                                |                      | 🛞 Re-screening         |
|                |                                                 | Chronic Disease Co-Care Pilot Scheme<br>DM & HT Screening                                                 |                      |                        |
|                |                                                 | Reference No.: 23830002230000018224                                                                       |                      |                        |
|                |                                                 | Details   Date     Investigation (by Doctor SHSOP DOCTOR001, Doctor)   20-Feb-20                          | Checklist            |                        |
|                |                                                 | Consultation (by Doctor SHSOP DOCTOR001, Doctor) 20-Feb-20                                                |                      |                        |
|                |                                                 |                                                                                                           |                      |                        |