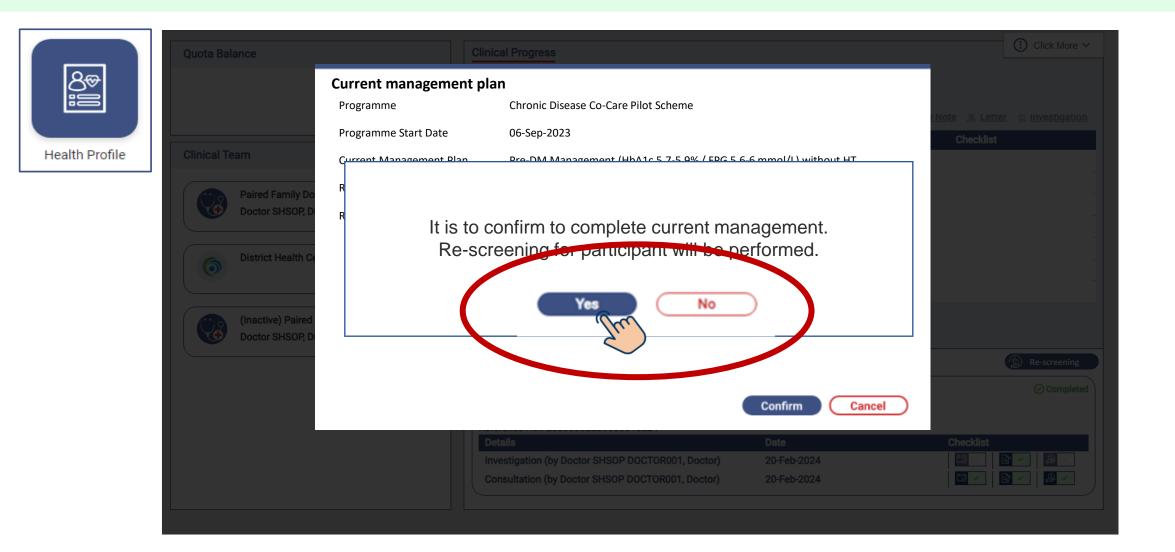

| Please select   Screening every 3 years for individual with normal screening prediabetes without HT   Annual screening for individual having prediabetes without HT   High-risk individual requiring more frequent screening   Other (Please Specify)   Other (Please Specify)   Other (Please Specify) |   |                          | ~      | ning<br>tount: |
|                            |                                                                                                                                                                                                                                                                                                         | • | Confirm                  | Cancel |                |

## 2. Select the Re-screening Reason & Confirm (2/3)



# 2. Select the Re-screening Reason & Confirm (3/3)



After confirmation, the current management plan is completed. The new screening phase starts.

# 3. Follow the usual steps in Screening Phase