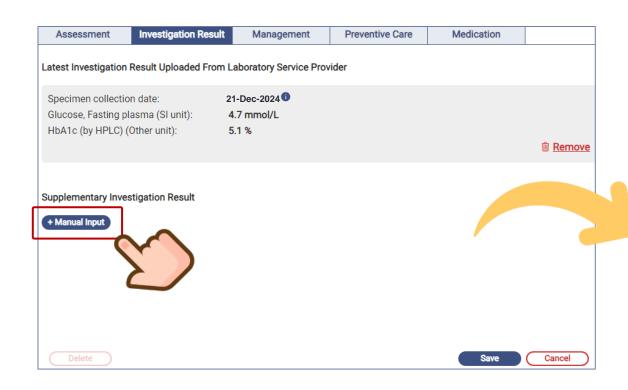

## **Optional Manual Input of Laboratory Results**

Manual input can be selected to enter supplementary test results from other service providers or remarks for ECG reports, etc.

| Assessment                                                              | nvestigation Result | Management | Preventive Care | Medication |          |  |  |  |
|-------------------------------------------------------------------------|---------------------|------------|-----------------|------------|----------|--|--|--|
| Latest Investigation Result Uploaded From Laboratory Service Provider   |                     |            |                 |            |          |  |  |  |
| Specimen collection d<br>Glucose, Fasting plasn<br>HbA1c (by HPLC) (0th | na (SI unit): 4.7 i | ec-2024    |                 |            | ® Remove |  |  |  |
| Supplementary Investigation Result                                      |                     |            |                 |            |          |  |  |  |
| Date of Investigation                                                   |                     |            |                 |            |          |  |  |  |
| HbA1c                                                                   | %                   | FPG        |                 | mmol/L     |          |  |  |  |
| 2-hour Plasma Glucose (Post-75g glucose load) mmol/L                    |                     |            |                 |            |          |  |  |  |
| TC                                                                      | mmol/l              | L TO       | 3               | mmol/L     |          |  |  |  |
| HDL                                                                     | mmol/l              | L L(       | DL              | mmol/L     |          |  |  |  |
| Cr                                                                      | umol/L              | . e0       | GFR             | ml/min/1   | .73m²    |  |  |  |
| ALT                                                                     | U/L                 | A          | LP              | U/L        |          |  |  |  |
| Urine ACR                                                               | mg/mr               | nol U      | rine PCR        | mg/mmo     | I        |  |  |  |
| Other Urine Test(s)                                                     |                     |            |                 |            |          |  |  |  |
| X-ray                                                                   |                     |            |                 |            |          |  |  |  |
| ECG                                                                     |                     |            |                 |            |          |  |  |  |
| Other Test(s)                                                           |                     |            |                 |            |          |  |  |  |
|                                                                         |                     |            |                 |            |          |  |  |  |
| Delete                                                                  |                     |            |                 | Save       | Cancel   |  |  |  |