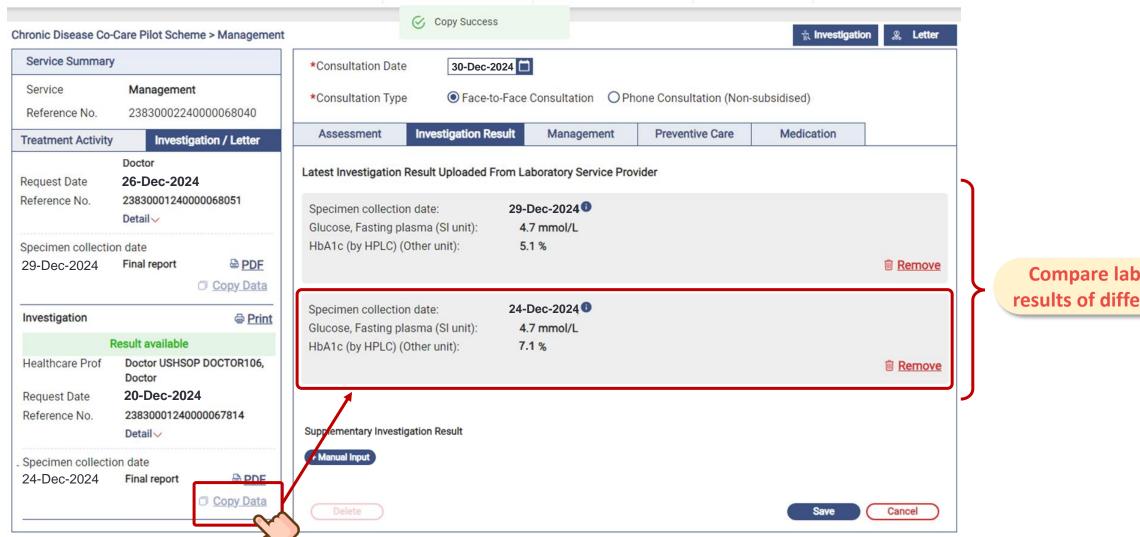

## **Easy Comparison of Laboratory Results**

**Compare laboratory** results of different time

Click "Copy Data" to display previous laboratory results for comparison