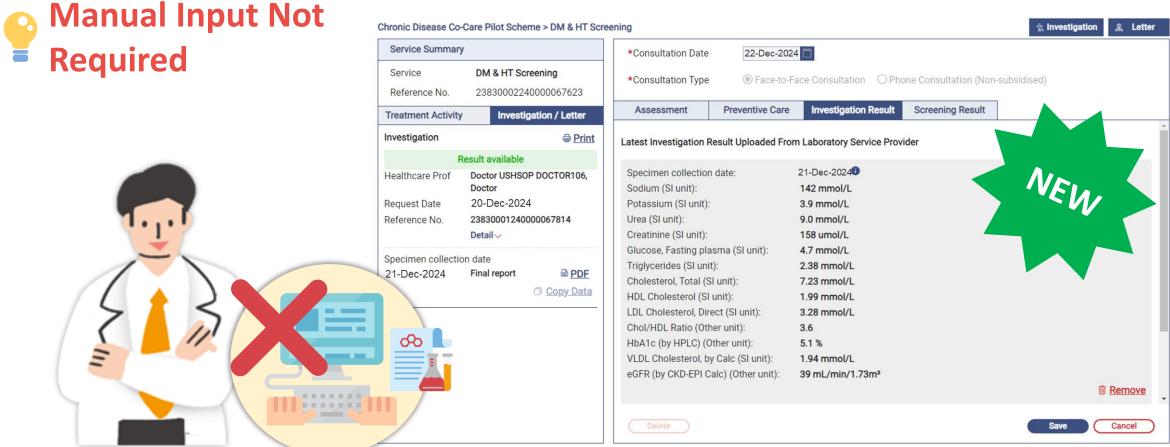

## **Automatic Uploading and Complete Display**

|                                                                  | Assessment                                                                                                                                                                                                                                                   | Preventive Care                                                                        | Investigation Result                                                                                                         | Screening Result |
|------------------------------------------------------------------|--------------------------------------------------------------------------------------------------------------------------------------------------------------------------------------------------------------------------------------------------------------|----------------------------------------------------------------------------------------|------------------------------------------------------------------------------------------------------------------------------|------------------|
| Assessment Preventive Care Investigation Result Screening Result | Latest Investigation                                                                                                                                                                                                                                         | Result Uploaded Fron                                                                   | m Laboratory Service Providen                                                                                                | der              |
| Date of Investigation  *HbA1c / FPG result available:            | Specimen collection Sodium (SI unit): Potassium (SI unit): Urea (SI unit): Creatinine (SI unit): Glucose, Fasting platification Triglycerides (SI unit): Cholesterol, Total (Si unit): HDL Cholesterol (Si unit): Chol/HDL Ratio (Otion) HbA1c (by HPLC) (Gi | :<br>asma (SI unit):<br>it):<br>SI unit):<br>I unit):<br>rect (SI unit):<br>her unit): | 21-Dec-2024 142 mmol/L 3.9 mmol/L 9.0 mmol/L 158 umol/L 4.7 mmol/L 2.38 mmol/L 7.23 mmol/L 1.99 mmol/L 3.28 mmol/L 3.6 5.1 % |                  |

Latest laboratory results displayed in full at one click